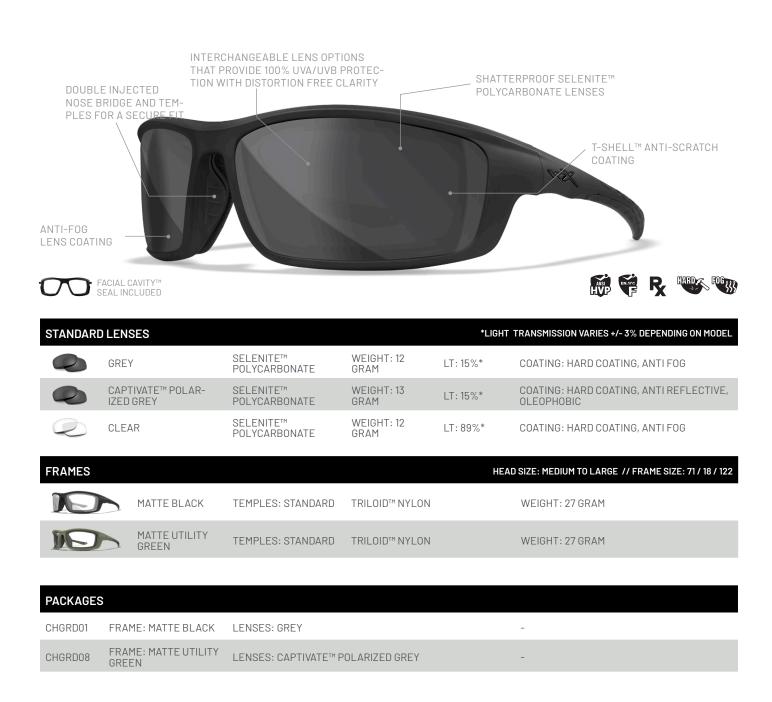

## WX GRID

CLIMATE CONTROL

ANSI Z.87 EN166F

Keep on moving! No matter the terrain, or the conditions, the unique and dynamic design of the WX GRID will keep you moving in the right direction. The sleek, soft curve of the frame features rubberized temples and nose pads, ensuring a slip-free fit, and a removable gasket (Facial Cavity<sup>™</sup> Seal) that sits comfortably against your face, blocking unwanted irritants. With an edgy flair and secure fit, the WX GRID provides the high-performance protection you need to ensure that your path and peripheral view remains crystal clear.